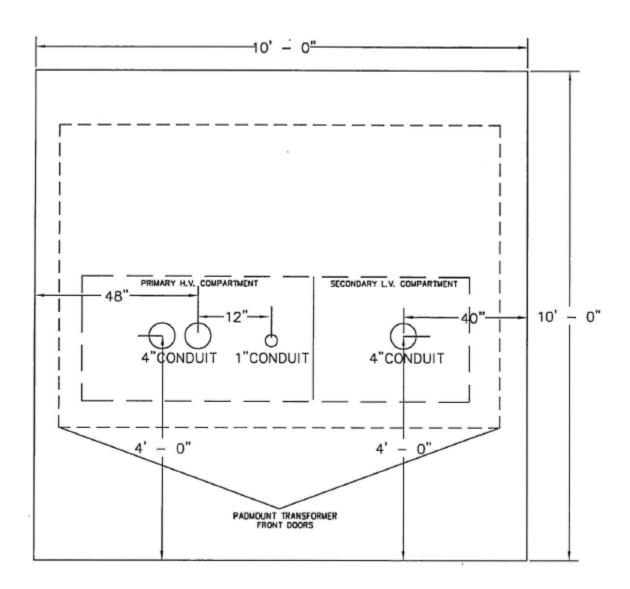

## Notes:

- 1. Concrete pad shall be 8" thick and shall contain a layer of rebar.
- 2. Concrete mixture shall be a 2500 pound mix.
- 3. 1" conduit to be used for utility company ground rod.
- 4. 4" conduit to be used for utility company primary conduit.
- 5. Contractor shall be responsible for sizing secondary conduit.
- 6. Center of secondary conduit(s) to be located as noted.
- 7. Contractor shall notify utility company prior to pouring pad in order to verify conduit stub out locations.